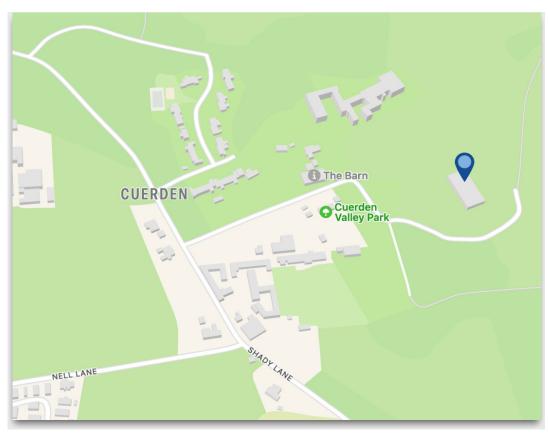

Veterinary Vision, Parkwood House Berkeley Drive, Cuerden, Bamber Bridge, Preston, PR5 6BY

## From the North:

- Follow M6
- Take exit 29 from M6
- At the roundabout, take the 3rd exit onto Lostock Ln/A6
- Turn left onto Wigan Road/A49
- In 0.7 miles turn left onto Shady Lane
- In 0.3 miles turn left onto Berkeley Drive
- Destination is straight ahead

## From the South:

- Follow M6
- Take exit 28 from M6 At junction 28, take the B5256 exit to A49/Leyland
- Turn right onto Leyland Way/B5256
- Turn left onto Wigan Rd/A49
- At the roundabout, take the 1st exit and stay on Wigan Rd/A49
- Turn right onto Shady Lane
- Turn left onto Berkeley Drive
- Destination is straight ahead