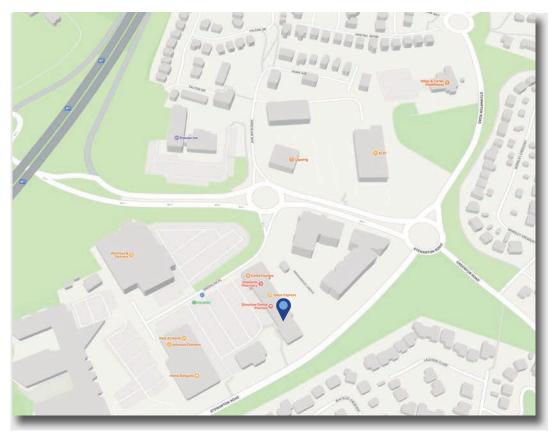

## Veterinary Vision, Unit 11, 3 Greenlaw Place Newton Mearns, Glasgow G77 6GR

## From the North:

- From the M8
- Keep left at the fork to continue on M77, follow signs for Kilmarnock and Prestwick Airport
- At junction 4, exit towards Newton Mearns/ Stewarton/B769
- Merge onto B7087
- At the roundabout, take the 3rd exit onto Greenlaw Place
- Turn left
- Veterinary Vision will be on the left

## From the South:

- From the M6
- Continue onto A74(M)
- Continue onto M74
- At junction 22, exit onto M77 towards Kilmarnock/ Prestwick Airport
- At junction 4, exit towards Newton Mearns/ Stewarton/B76
- Merge onto B7087
- At the roundabout, take the 3rd exit onto Greenlaw Place
- Turn left
- Veterinary Vision will be on the left